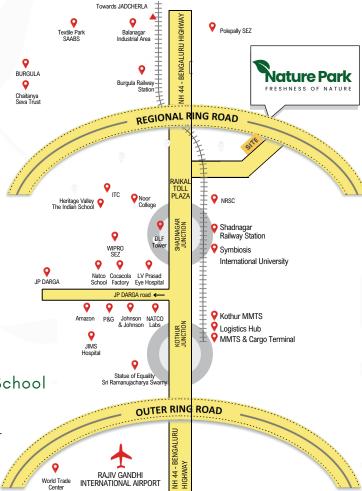

# **LOCATION HIGHLIGHTS:**

- 1 Min Regional Ring Road
- 15 Mins Shadnagar Railway Station
- 15 Mins NRSC
- 15 Mins Delhi World School
- 15 Mins Red Rose Function Palace
- 15 Mins Noor College
- 20 Mins Burgula Railway Station
- 30 Mins Symbiosis Institute of Mgmt.
- 30 Mins LV Prasad Eye Institute
- 30 Mins NATCO Pharmacy
- 30 Mins Heritage Valley-The Indian School
- 45 Mins JIMS Hospital
- 45 Rajiv Gandhi International Airport
- 45 Mins Outer Ring Road